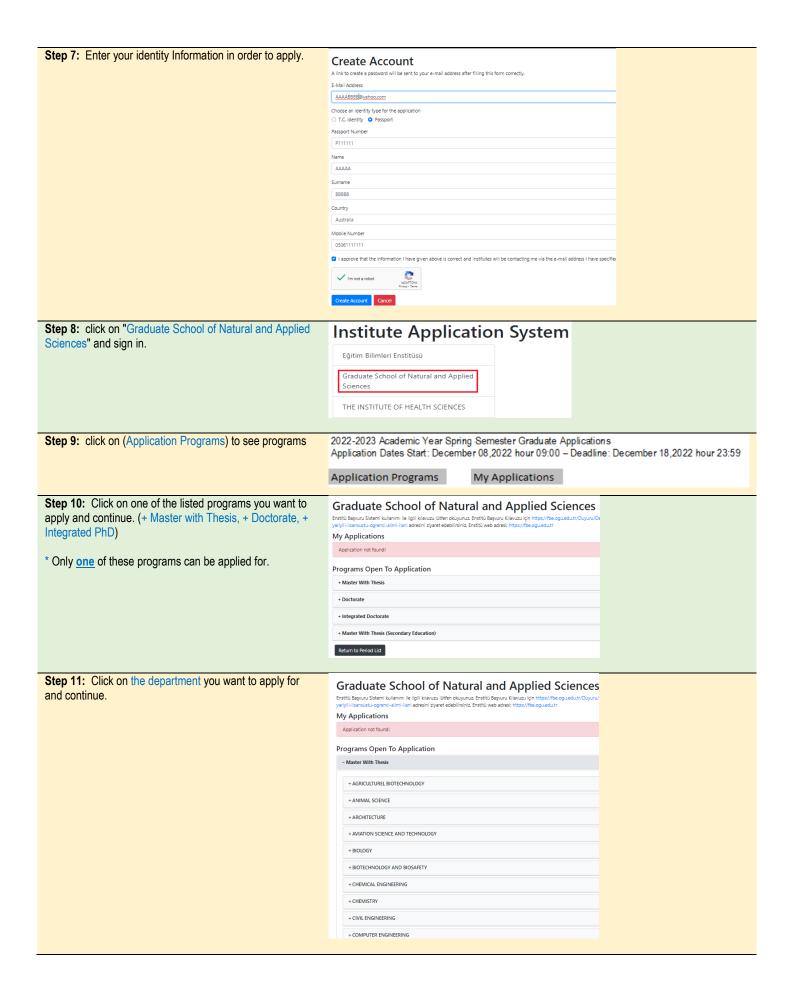

Step 12: Click on (Details) to see the application **Graduate School of Natural and Applied Sciences** requirements of the Department / Branch of Science you Enstitü Başvuru Sistemi kullanımı ile ilgili kılavuzu lütfen okuyunuz. Enstitü Başvuru Kılavuz yariyili-lisansustu-ogrenci-alimi-ilani adresini ziyaret edebilirsiniz. Enstitü web adresi: https: want to apply. My Applications **Programs Open To Application** - Master With Thesis - AGRICULTUREL BIOTECHNOLOGY Animal Biotechnology Plant Biotechnology + ANIMAL SCIENCE Step 13: Make sure you meet the application requirements (General Requirements, Graduation **BIOLOGY - Botany (Master With Thesis)** Requirements, Graduation Fields). Ales is Nationality Mandatory If you do not meet the application requirements, you 55 Turkish Yes Foreign cannot apply to the Department / Science Branch of your Graduation Terms choice and your application is rejected. Nationality Score Sytem Minim Turkish 4 lük sistem - Scientific preparatory program is compulsory in the field Turkish 5 lik sistem 2.5 defined as "different field". (Additional field courses must Foreign 4 lük sistem be succeeded before starting the program) Foreign 100 lük sistem 53.33 Graduation Fields Graduation Type Graduation Field Graduated From Same Field BIOLOGY Graduated From Different Field Animal Science Graduated From Different Field BIOTECHNOLOGY Graduated From Different Field Graduated From Different Field Biomedical Engineering Graduated From Different Field Chemistry Step 14: To apply for the Branch of Science of a + ARCHITECTURE department which you meet the application requirements, + AVIATION SCIENCE AND TECHNOLOGY click on (Apply). - BIOLOGY Basic And industrial Microbiolog Botany Hydrobiology Molecular Biology Zoology Step 15: If you have a BSc or MSc degree received in **Graduate School of Natural and Applied Sciences** Turkey, to bring your graduation information, click (Get Enstitü Başvuru Sistemi kullanımı ile ilgili kılavuzu lütfen okuyunuz. Enstitü Başvuru Kılavuzu için https://fbe.ogu.edu.tr. yariylil-lisansustu-ogrenci-alimi-ilani adresini ziyaret edebilirsiniz. Enstitü web adresi: https://fbe.ogu.edu.tr Graduate Information from YOK) BIOLOGY - Botany (Master With Thesis) - Germany / Status : Created YOK: The Council of Higher Education of Turkey Application Reference Code: JCBGVP Passport Number: P011111 - If you are a foreign graduate or If there is a problem in data transfer from YOK, select "I want to enter my graduation information" and enter the necessary University You Graduated From \* information and upload documents by yourself. Faculty/Institute You Graduated From - When you enter the information yourself, enter your Grade Point Average (GPA) at the 4.0 scale, if your transcript does not include GPA in the 4.0 scale, enter the Department You Graduated From \* grade exactly as it is written on your transcript. Graduation Score System Select your Graduation Type (same or different)\* -- Choose --- Select your Graduation Feld\*. Graduation Score Average - Those who will apply for the doctorate program, mast enter their undergraduate graduation field in (the Graduation Date Undergraduate Graduation Area for Doctoral Program)\*. gg-aa-yyyy Graduation Type