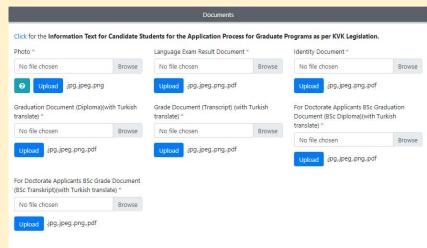

Step 17: Upload each of the required documents correctly and legibly.

Required Documents:

- 1. Identity card
- Turkish translation approved by notary public/consular together with the original of Bachelor's Diploma/Graduation Certificate for master programs
  - Turkish translations approved by notary public/consulate together with the originals of the Bachelor's and Master's Diploma/Graduation Certificate for doctorate programs
- Turkish translation approved by a notary public/consular together with the original of the Bachelor's transcript for master programs.
  - Turkish translations approved by notary public/consulate together with the originals of the Bachelor's and Master's transcript for doctorate programs.
- 4. Foreign Language Exam Result for Doctorate applications
- 5. Passport photo (must be taken within the last six months.)
- Read "Candidate Student Clarification Text of the Application Process for Graduate Programs" in accordance with personal data protection law.

**ATTENTION:** Each of the uploaded document files must contain the original document and its certified Turkish translation.

In other words, for a document, a single file, including both the original and its certified Turkish translation, must be uploaded.